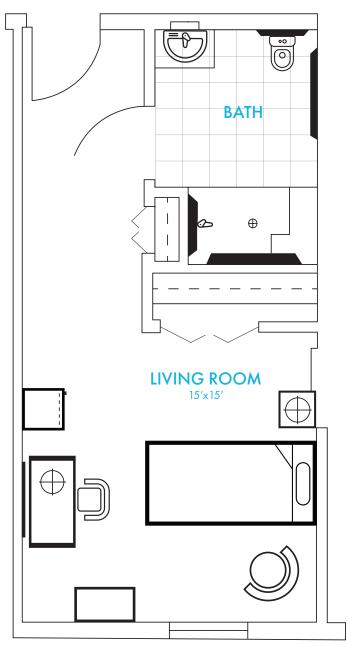

## STANDARD PRIVATE ROOM

## ENHANCED COMFORT & INDEPENDENCE

- Comfortable and private fully furnished homes
- Option to use personal décor and furnishings
- Convenience of regular housekeeping, laundry and maintenance included